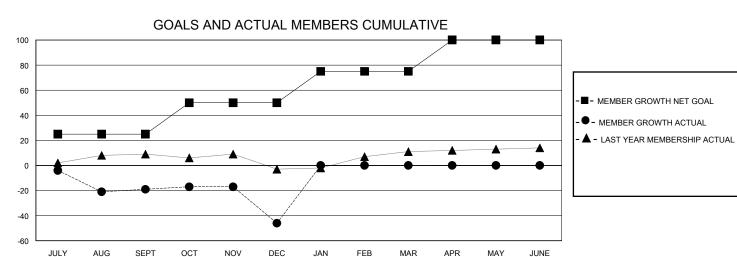

## MONTHLY MEMBERSHIP PROGRESS REPORT

District 121

GMT: LOCATION POLAND GMT CA

|               |               |             |               |                       |                        |                         | • • • • • • • • • • • • • • • • • • • •            |  |
|---------------|---------------|-------------|---------------|-----------------------|------------------------|-------------------------|----------------------------------------------------|--|
|               | Club          | os          |               | Members               |                        |                         |                                                    |  |
|               | RESULTS FOR   | R 2023-2024 |               | RESULTS FOR 2023-2024 |                        |                         |                                                    |  |
| QUARTER       | NEW CLUB GOAL | NEW CLUBS   | DROPPED CLUBS | QUARTER MEME          | BER GROWTH NET<br>GOAL | MEMBER GROWTH<br>ACTUAL | DROPPED<br>MEMBERS ACTUAL<br>(including transfers) |  |
| JULY/AUG/SEPT | 0             | 0           | 1             | JULY/AUG/SEPT         | 25                     | 15                      | 34                                                 |  |
| OCT/NOV/DEC   | 0             | 0           | 1             | OCT/NOV/DEC           | 25                     | 11                      | 36                                                 |  |
| JAN/FEB/MAR   | 1             | 0           | 0             | JAN/FEB/MAR           | 25                     | 0                       | 0                                                  |  |
| APR/MAY/JUNE  | 0             | 0           | 0             | APR/MAY/JUNE          | 25                     | 0                       | 0                                                  |  |